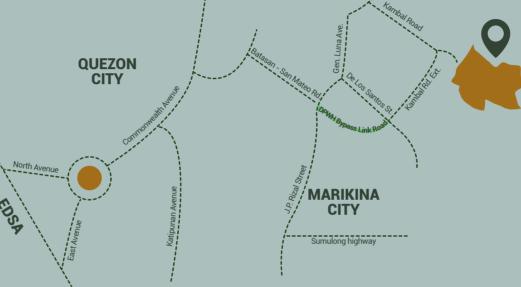

The Glades lets you retreat from the hustle and bustle of city life without taking you too far away.

Located in Timberland Heights, San Mateo, Rizal, your future home is only a 15-minute drive from Quezon City. You can reach it from Marikina and Quezon City faster via the DPWH Bypass Link Road, which provides direct access to Timberland Heights.

#### How to get there:

- From Quezon Memorial Circle, go northeast via Commonwealth Avenue past Ever Commonwealth Center.
- Turn right to Batasan San Mateo road, before Sandiganbayan.
- Alternatively, turn right at JP Rizal and then right again at E. Delos Santos Road, then turn left into Kambal Road, which leads directly to Timberland Heights.
- To get to Timberland Heights quickly from Batasan - San Mateo Road, go straight to the DPWH Bypass Link Road, then straight to Kambal Road.