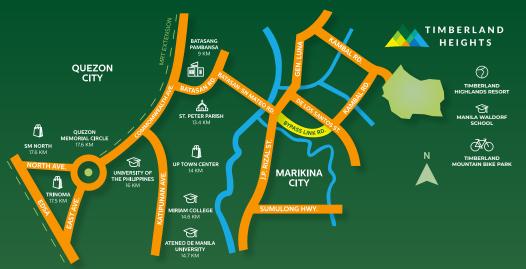

Cradled in the environs of San Mateo, Rizal, Celestia sits in the northernmost part of Timberland Heights and one of the nearest subdivisions to Timberland's future development, the Town Center. Its accessible location offers convenient access to life's necessities while enjoying a serene lifestyle.

# **Easily Accessible**

- Quezon City via Batasan San Mateo Road
- Marikina and Quezon City via the DPWH Bypass Link Road and Timberland Heights Avenue
- Prestigious schools such as Ateneo, UP Diliman, Miriam College, etc.