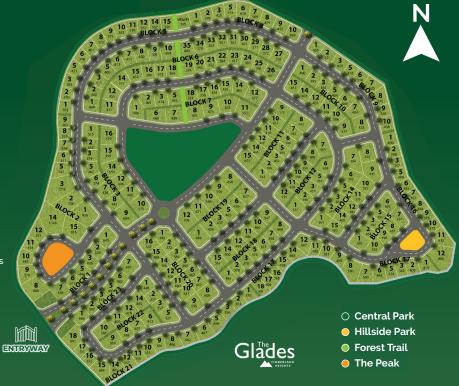

Envisioned to nurture a serene modern lifestyle, Celestia is a 19-hectare masterplanned subdivision that integrates the luxuries of a private residential community with nature-inspired elements for the peak live-work-play experience.

### **AMENITIES**

- Central Park
- Clubhouse with Function Rooms
- Adult and Kiddie Swimming Pool
- Greenways and Flexible Open Spaces
- Pocket Parks (The Peak, Hillside Park)